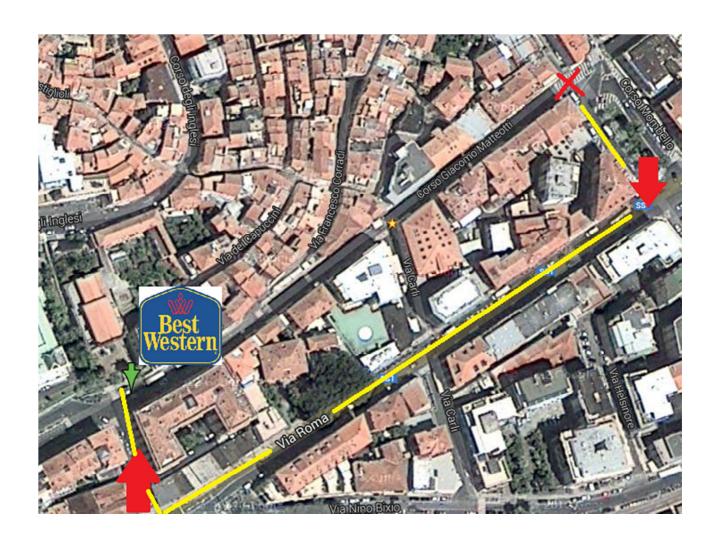

## WARNING! IT'S FORBIDDEN TO ENTER BY CAR IN VIA MATTEOTTI.

✓ ARRIVING FROM THE TOLL OF SANREMO (OVEST):

GO THROUGH VIA PADRE SEMERIA, TAKE CORSO MATUZIA DIRECTION "CENTRO" AND GO AHEAD IN CORSO IMPERATRICE TILL PIAZZA CESARE BATTISTI, THEN TURN ON THE LEFT IN VIA VERDI.

AT THE TOP OF VIA VERDI YOU WILL HAVE THE CASINO' IN FRONT OF YOU AND OUR HOTEL JUST ON YOUR RIGHT.

STOP IN THE NEARBY AND OUR STAFF WILL HELP YOU TO DISCHARGE THE LUGGAGES AND TO PARK THE CAR.

✓ ARRIVING FROM THE TOLL OF ARMA DI TAGGIA (SANREMO EST):

TAKE THE FAST ROAD "AURELIA BIS" AND GO THOUGH TILL THE END.
WHEN YOU ARRIVE AT THE EXIT, TURN ON THE LEFT AND AFTER ON THE RIGHT, TAKE VIA
PIETRO AGOSTI AND GO AHEAD CROSSING PIAZZA EROI SANREMESI AND VIA FERALDI,
FOLLOW ON CORSO MOMBELLO AND TURN ON THE RIGHT IN VIA ROMA.
GO THROUGH VIA ROMA FOR ABOUT 400 MT THEN TAKE THE FIRST STREET ON THE
RIGHT, VIA VERDI.

AT THE TOP OF VIA VERDI YOU WILL HAVE THE CASINO' IN FRONT OF YOU AND OUR HOTEL JUST ON YOUR RIGHT.

STOP IN THE NEARBY AND OUR STAFF WILL HELP YOU TO DISCHARGE THE LUGGAGES AND TO PARK THE CAR.